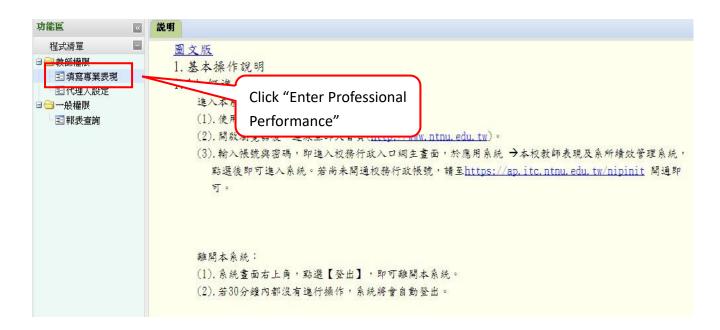

- Note: Teacher may choose to use either the new system or the old system; data may update in the old and new systems simultaneously.
- (3) Click "Enter Professional Performance", and the items to be filled in show.