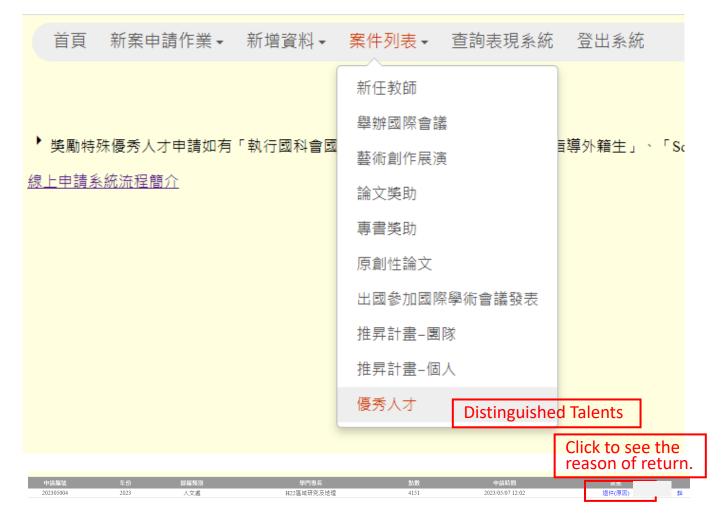

(9)Notification for Return and Re-application

After the application is reviewed, the system will notify the applicant of the result of application via email. If there is any data that is not adopted or needs to be corrected, send the application again after correcting the data.

Path: Application List / Distinguished Talents / Status (Return: Reason)

Correcting the data in teacher performance system based on the reasons, and click "Apply Again" in the application system to send the application again. (Data that is not adopted will not be downloaded when the application is sent again.)