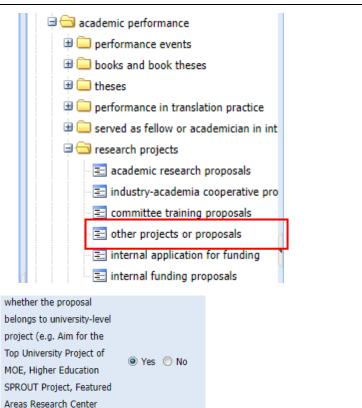

Served as the overall project host of The Featured Areas Research Center Program of Higher Education Sprout Project or MOE The Program on Bilingual Education for Students in College (Each year, at most one project is eligible for consideration, with a value of 500 points for each project)

Under the "Whether the proposal belongs to university-level project" colunm, please select "Yes". For "Identity of Participants in Project", choose "general principal investigator". Additionally, please make sure to enter either "深耕計畫特色領域中心總主持人" or "教育部大專校院學生雙語化 學習計畫總主持人" in the "Other" colunm to facilitate the system in fetching data and calculating points.

Served as the project host or co-host of a major university-wide project (the overall project host is the president) (such as the MOE Aim for the Top University Project, Higher Education Sprout Project, MOE Featured Areas Research Center Program)