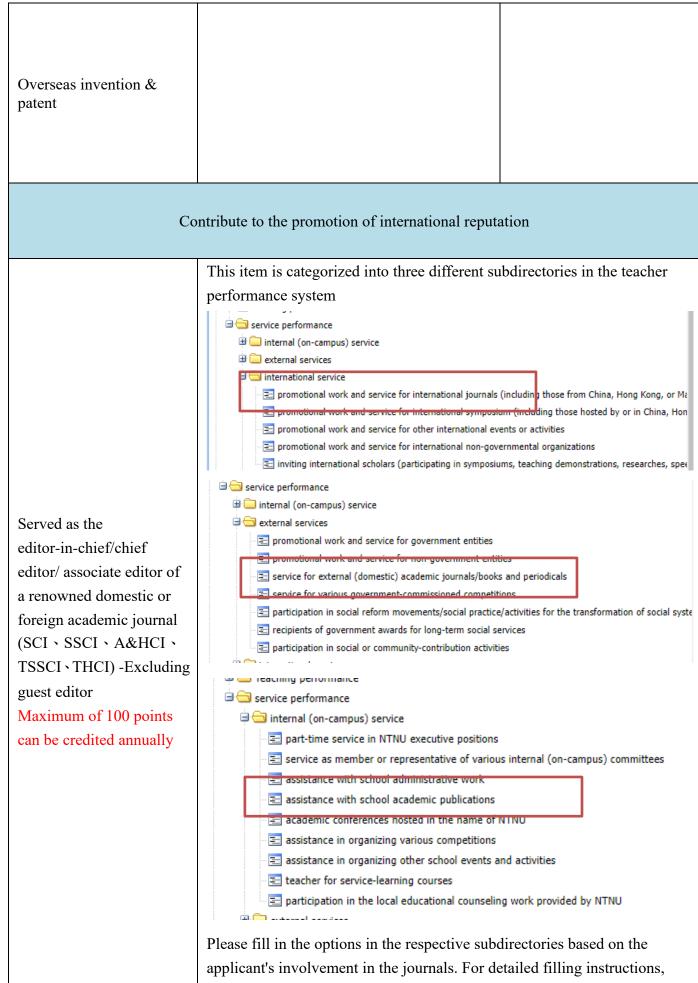

(4) Instructions on the points earned and the corresponding columns in "Teacher Performance and Department Achievement Management System"

| Academic Category                                                                                                                                                                                                                                                                                                                                                                                                                                                                                                                                                                                                                                                                                                                                                                                                                                                                                                                                                                                                                                                                                                                                                                                                                                                                                                                                                                                                                                                                                                                                                                                                                                                                                                                                                                                                                                                                                                                                                                                                                                                                                                              |                                                                       | Corresponding Columns in Teacher Performance and Department<br>Achievement Management System                                                                                                                                                                                                                                                                                                                                                                                                                                                                                                                                                                                                              |  |  |  |  |  |  |
|--------------------------------------------------------------------------------------------------------------------------------------------------------------------------------------------------------------------------------------------------------------------------------------------------------------------------------------------------------------------------------------------------------------------------------------------------------------------------------------------------------------------------------------------------------------------------------------------------------------------------------------------------------------------------------------------------------------------------------------------------------------------------------------------------------------------------------------------------------------------------------------------------------------------------------------------------------------------------------------------------------------------------------------------------------------------------------------------------------------------------------------------------------------------------------------------------------------------------------------------------------------------------------------------------------------------------------------------------------------------------------------------------------------------------------------------------------------------------------------------------------------------------------------------------------------------------------------------------------------------------------------------------------------------------------------------------------------------------------------------------------------------------------------------------------------------------------------------------------------------------------------------------------------------------------------------------------------------------------------------------------------------------------------------------------------------------------------------------------------------------------|-----------------------------------------------------------------------|-----------------------------------------------------------------------------------------------------------------------------------------------------------------------------------------------------------------------------------------------------------------------------------------------------------------------------------------------------------------------------------------------------------------------------------------------------------------------------------------------------------------------------------------------------------------------------------------------------------------------------------------------------------------------------------------------------------|--|--|--|--|--|--|
|                                                                                                                                                                                                                                                                                                                                                                                                                                                                                                                                                                                                                                                                                                                                                                                                                                                                                                                                                                                                                                                                                                                                                                                                                                                                                                                                                                                                                                                                                                                                                                                                                                                                                                                                                                                                                                                                                                                                                                                                                                                                                                                                | Elevate Research Influence                                            |                                                                                                                                                                                                                                                                                                                                                                                                                                                                                                                                                                                                                                                                                                           |  |  |  |  |  |  |
| Sc                                                                                                                                                                                                                                                                                                                                                                                                                                                                                                                                                                                                                                                                                                                                                                                                                                                                                                                                                                                                                                                                                                                                                                                                                                                                                                                                                                                                                                                                                                                                                                                                                                                                                                                                                                                                                                                                                                                                                                                                                                                                                                                             | ience, Nature                                                         | academic performance                                                                                                                                                                                                                                                                                                                                                                                                                                                                                                                                                                                                                                                                                      |  |  |  |  |  |  |
|                                                                                                                                                                                                                                                                                                                                                                                                                                                                                                                                                                                                                                                                                                                                                                                                                                                                                                                                                                                                                                                                                                                                                                                                                                                                                                                                                                                                                                                                                                                                                                                                                                                                                                                                                                                                                                                                                                                                                                                                                                                                                                                                | SJR top 5%                                                            | <ul> <li>performance events</li> <li>books and book theses</li> </ul>                                                                                                                                                                                                                                                                                                                                                                                                                                                                                                                                                                                                                                     |  |  |  |  |  |  |
| Scopus<br>rounding<br>ranking                                                                                                                                                                                                                                                                                                                                                                                                                                                                                                                                                                                                                                                                                                                                                                                                                                                                                                                                                                                                                                                                                                                                                                                                                                                                                                                                                                                                                                                                                                                                                                                                                                                                                                                                                                                                                                                                                                                                                                                                                                                                                                  | SJR top 25%                                                           | <ul> <li>theses</li> <li>journal papers</li> <li>conference papers</li> </ul>                                                                                                                                                                                                                                                                                                                                                                                                                                                                                                                                                                                                                             |  |  |  |  |  |  |
| percentiles<br>to the<br>nearest<br>integer                                                                                                                                                                                                                                                                                                                                                                                                                                                                                                                                                                                                                                                                                                                                                                                                                                                                                                                                                                                                                                                                                                                                                                                                                                                                                                                                                                                                                                                                                                                                                                                                                                                                                                                                                                                                                                                                                                                                                                                                                                                                                    | SJR top<br>50%( inclusive)                                            | * For Scopus journal papers and conference papers, click "Yes" or "No"<br>from "Scopus Journal" and select the discipline from "Academic<br>Discipline of the Journal in Scopus". (Please refer to the instructions in the                                                                                                                                                                                                                                                                                                                                                                                                                                                                                |  |  |  |  |  |  |
|                                                                                                                                                                                                                                                                                                                                                                                                                                                                                                                                                                                                                                                                                                                                                                                                                                                                                                                                                                                                                                                                                                                                                                                                                                                                                                                                                                                                                                                                                                                                                                                                                                                                                                                                                                                                                                                                                                                                                                                                                                                                                                                                | SJR last 50%                                                          | <ul><li>performance system.)</li><li>% Upload the full paper (If there is no PDF file of the full paper, u the cover page of the paper, including title, author, and publicity of the paper.</li></ul>                                                                                                                                                                                                                                                                                                                                                                                                                                                                                                    |  |  |  |  |  |  |
| internation internation internation internation international internation inte | r non category I<br>onal journal<br>ed by the MOST<br>valent to TSSCI | <ul> <li>number). If the teacher is not the first author but the corresponding author, upload the certificate of corresponding author (e.g. cover page of the paper that marks the corresponding author, or the acceptance letter.)</li> <li>** Look up the SJR ranking percentile for the journal based on its publication year, upload the PDF file of the SJR rank searching page to the column "Upload SJR Evidence (Scopus)" (Please refer to the instructions</li> </ul>                                                                                                                                                                                                                            |  |  |  |  |  |  |
| THCI                                                                                                                                                                                                                                                                                                                                                                                                                                                                                                                                                                                                                                                                                                                                                                                                                                                                                                                                                                                                                                                                                                                                                                                                                                                                                                                                                                                                                                                                                                                                                                                                                                                                                                                                                                                                                                                                                                                                                                                                                                                                                                                           |                                                                       | <ul> <li>that help preparing evidence in the performance system.)</li> <li>※ If FWCI is greater than 1, enter the FWCI and upload evidence to related columns. (Please refer to the instructions that help preparing evidence in the performance system.)</li> <li>※ If there is TSSCI or THCI paper, upload evidence (the searching page</li> </ul>                                                                                                                                                                                                                                                                                                                                                      |  |  |  |  |  |  |
| Other journals with review mechanism (with ISSN)                                                                                                                                                                                                                                                                                                                                                                                                                                                                                                                                                                                                                                                                                                                                                                                                                                                                                                                                                                                                                                                                                                                                                                                                                                                                                                                                                                                                                                                                                                                                                                                                                                                                                                                                                                                                                                                                                                                                                                                                                                                                               |                                                                       | of TSSCI & TSCI list) to the column of "Upload related Certificate<br>(TSSCI, THCI-Core archive list or JCR evidence)". For non category I<br>international journals recognized by NSTC but equivalent to TSSCI,<br>upload the copyright page of the journal with certificate from NSTC.<br>% For journal papers with review mechanism (with ISSN number), upload<br>the copyright page with ISSN number to the column of "Upload related<br>Certificate (TSSCI, THCI-Core archive list or JCR evidence)". "ISSN<br>number" is a required field.<br>% If the paper is co-authored with international scholars, enter the data in<br>related columns. (Please refer to the instructions in the performance |  |  |  |  |  |  |

please refer to the instructions in the performance system. The start and

|                                                                                                                                                                                                                                                                 | end dates of the term served must be filled in for point calculation<br>purposes, and the copyright page of the journal must be uploaded as<br>supporting documentation.<br>For "internal (on-campus)service/assistance with school academic<br>publications" item. please manually enter "SCI, SSCI, A&HCI, TSSCI,<br>THCI" in the " Journal Submission Categories" column. If the journal<br>belongs to multiple databases, please choose one and fill it in accordingly.<br>journal submission<br>categories:                                                                                                                                             |
|-----------------------------------------------------------------------------------------------------------------------------------------------------------------------------------------------------------------------------------------------------------------|--------------------------------------------------------------------------------------------------------------------------------------------------------------------------------------------------------------------------------------------------------------------------------------------------------------------------------------------------------------------------------------------------------------------------------------------------------------------------------------------------------------------------------------------------------------------------------------------------------------------------------------------------------------|
| International academic<br>conference organized by<br>NTNU which is collected<br>in SCOPUS/ Academic<br>conference of an<br>international association<br>hosted by NTNU/<br>Academic conference<br>licensed by an<br>international association<br>hosted by NTNU | <ul> <li>service performance</li> <li>internal (on-campus) service</li> <li>external services</li> <li>international service</li> <li>promotional work and service for international journals (including those promotional work and service for international symposium (including the promotional work and service for other international events or activitie promotional work and service for international non-governmental orgation inviting international scholars (participating in symposiums, teaching defined with the type of conference. The duties undertaken must be "general chair" or "program chair", and upload certificate.</li> </ul>    |
| Served as the chairperson<br>of an international society<br>(association)                                                                                                                                                                                       | <ul> <li>service performance</li> <li>internal (on-campus) service</li> <li>external services</li> <li>international service</li> <li>promotional work and service for international journals (including those</li> <li>promotional work and service for international symposium (including the promotional work and service for other international events or activitie</li> <li>promotional work and service for international non-governmental orgat</li> <li>inviting international scholars (participating in symposiums, teaching d</li> <li>Select the start date and end date. Also, select the duties undertaken and upload certificate.</li> </ul> |
| Indexed Book Chapter<br>mechanism at the munic                                                                                                                                                                                                                  | cuted NSTC international collaboration project"," SCOPUS<br>r" and "Performing at exhibition venues with a review<br>pipal level or above", please update the data in the "Add Data「新<br>the application system. Then, import the updated data into the                                                                                                                                                                                                                                                                                                                                                                                                      |