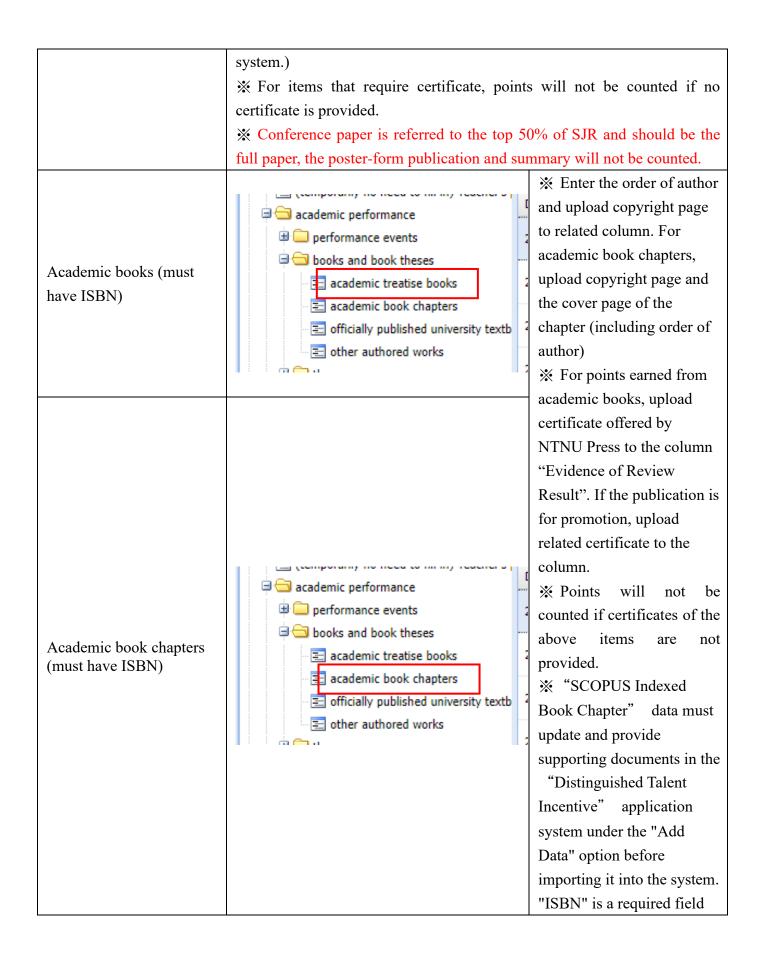

(4) Instructions on the points earned and the corresponding columns in "Teacher Performance and Department Achievement Management System"

| Academic Category                                                                                                                                                                                                                                                                                                                                                                                                                                                                                                                                                                                                                                                                                                                                                                                                                                                                                                                                                                                                                                                                                                                                                                                                                                                                                                                                                                                                                                                                                                                                                                                                                                                                                                                                                                                                                                                                                                                                                                                                                                                                                                              |                                                                       | Corresponding Columns in Teacher Performance and Department<br>Achievement Management System                                                                                                                                                                                                                                                                                                                                                                                                                                                                                                                                                                                                              |  |  |  |  |  |  |
|--------------------------------------------------------------------------------------------------------------------------------------------------------------------------------------------------------------------------------------------------------------------------------------------------------------------------------------------------------------------------------------------------------------------------------------------------------------------------------------------------------------------------------------------------------------------------------------------------------------------------------------------------------------------------------------------------------------------------------------------------------------------------------------------------------------------------------------------------------------------------------------------------------------------------------------------------------------------------------------------------------------------------------------------------------------------------------------------------------------------------------------------------------------------------------------------------------------------------------------------------------------------------------------------------------------------------------------------------------------------------------------------------------------------------------------------------------------------------------------------------------------------------------------------------------------------------------------------------------------------------------------------------------------------------------------------------------------------------------------------------------------------------------------------------------------------------------------------------------------------------------------------------------------------------------------------------------------------------------------------------------------------------------------------------------------------------------------------------------------------------------|-----------------------------------------------------------------------|-----------------------------------------------------------------------------------------------------------------------------------------------------------------------------------------------------------------------------------------------------------------------------------------------------------------------------------------------------------------------------------------------------------------------------------------------------------------------------------------------------------------------------------------------------------------------------------------------------------------------------------------------------------------------------------------------------------|--|--|--|--|--|--|
|                                                                                                                                                                                                                                                                                                                                                                                                                                                                                                                                                                                                                                                                                                                                                                                                                                                                                                                                                                                                                                                                                                                                                                                                                                                                                                                                                                                                                                                                                                                                                                                                                                                                                                                                                                                                                                                                                                                                                                                                                                                                                                                                | Elevate Research Influence                                            |                                                                                                                                                                                                                                                                                                                                                                                                                                                                                                                                                                                                                                                                                                           |  |  |  |  |  |  |
| Sc                                                                                                                                                                                                                                                                                                                                                                                                                                                                                                                                                                                                                                                                                                                                                                                                                                                                                                                                                                                                                                                                                                                                                                                                                                                                                                                                                                                                                                                                                                                                                                                                                                                                                                                                                                                                                                                                                                                                                                                                                                                                                                                             | ience, Nature                                                         | academic performance                                                                                                                                                                                                                                                                                                                                                                                                                                                                                                                                                                                                                                                                                      |  |  |  |  |  |  |
|                                                                                                                                                                                                                                                                                                                                                                                                                                                                                                                                                                                                                                                                                                                                                                                                                                                                                                                                                                                                                                                                                                                                                                                                                                                                                                                                                                                                                                                                                                                                                                                                                                                                                                                                                                                                                                                                                                                                                                                                                                                                                                                                | SJR top 5%                                                            | <ul> <li>performance events</li> <li>books and book theses</li> </ul>                                                                                                                                                                                                                                                                                                                                                                                                                                                                                                                                                                                                                                     |  |  |  |  |  |  |
| Scopus<br>rounding<br>ranking                                                                                                                                                                                                                                                                                                                                                                                                                                                                                                                                                                                                                                                                                                                                                                                                                                                                                                                                                                                                                                                                                                                                                                                                                                                                                                                                                                                                                                                                                                                                                                                                                                                                                                                                                                                                                                                                                                                                                                                                                                                                                                  | SJR top 25%                                                           | <ul> <li>theses</li> <li>journal papers</li> <li>conference papers</li> </ul>                                                                                                                                                                                                                                                                                                                                                                                                                                                                                                                                                                                                                             |  |  |  |  |  |  |
| percentiles<br>to the<br>nearest<br>integer                                                                                                                                                                                                                                                                                                                                                                                                                                                                                                                                                                                                                                                                                                                                                                                                                                                                                                                                                                                                                                                                                                                                                                                                                                                                                                                                                                                                                                                                                                                                                                                                                                                                                                                                                                                                                                                                                                                                                                                                                                                                                    | SJR top<br>50%( inclusive)                                            | * For Scopus journal papers and conference papers, click "Yes" or "No"<br>from "Scopus Journal" and select the discipline from "Academic<br>Discipline of the Journal in Scopus". (Please refer to the instructions in the                                                                                                                                                                                                                                                                                                                                                                                                                                                                                |  |  |  |  |  |  |
|                                                                                                                                                                                                                                                                                                                                                                                                                                                                                                                                                                                                                                                                                                                                                                                                                                                                                                                                                                                                                                                                                                                                                                                                                                                                                                                                                                                                                                                                                                                                                                                                                                                                                                                                                                                                                                                                                                                                                                                                                                                                                                                                | SJR last 50%                                                          | <ul><li>performance system.)</li><li>% Upload the full paper (If there is no PDF file of the full paper, u the cover page of the paper, including title, author, and publicity of the paper.</li></ul>                                                                                                                                                                                                                                                                                                                                                                                                                                                                                                    |  |  |  |  |  |  |
| internation internation internation internation international internation inte | r non category I<br>onal journal<br>ed by the MOST<br>valent to TSSCI | <ul> <li>number). If the teacher is not the first author but the corresponding author, upload the certificate of corresponding author (e.g. cover page of the paper that marks the corresponding author, or the acceptance letter.)</li> <li>** Look up the SJR ranking percentile for the journal based on its publication year, upload the PDF file of the SJR rank searching page to the column "Upload SJR Evidence (Scopus)" (Please refer to the instructions</li> </ul>                                                                                                                                                                                                                            |  |  |  |  |  |  |
| THCI                                                                                                                                                                                                                                                                                                                                                                                                                                                                                                                                                                                                                                                                                                                                                                                                                                                                                                                                                                                                                                                                                                                                                                                                                                                                                                                                                                                                                                                                                                                                                                                                                                                                                                                                                                                                                                                                                                                                                                                                                                                                                                                           |                                                                       | <ul> <li>that help preparing evidence in the performance system.)</li> <li>※ If FWCI is greater than 1, enter the FWCI and upload evidence to related columns. (Please refer to the instructions that help preparing evidence in the performance system.)</li> <li>※ If there is TSSCI or THCI paper, upload evidence (the searching page</li> </ul>                                                                                                                                                                                                                                                                                                                                                      |  |  |  |  |  |  |
| Other journals with review mechanism (with ISSN)                                                                                                                                                                                                                                                                                                                                                                                                                                                                                                                                                                                                                                                                                                                                                                                                                                                                                                                                                                                                                                                                                                                                                                                                                                                                                                                                                                                                                                                                                                                                                                                                                                                                                                                                                                                                                                                                                                                                                                                                                                                                               |                                                                       | of TSSCI & TSCI list) to the column of "Upload related Certificate<br>(TSSCI, THCI-Core archive list or JCR evidence)". For non category I<br>international journals recognized by NSTC but equivalent to TSSCI,<br>upload the copyright page of the journal with certificate from NSTC.<br>% For journal papers with review mechanism (with ISSN number), upload<br>the copyright page with ISSN number to the column of "Upload related<br>Certificate (TSSCI, THCI-Core archive list or JCR evidence)". "ISSN<br>number" is a required field.<br>% If the paper is co-authored with international scholars, enter the data in<br>related columns. (Please refer to the instructions in the performance |  |  |  |  |  |  |